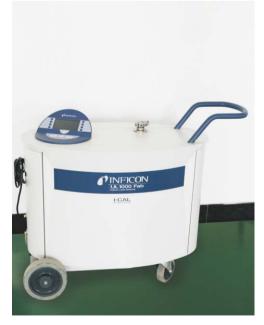

# **Inspection Facilities**

Coordinate Measuring Machine

Profile and Roughness Measuring Instrument

Helium Leak Detector

03/04 Expert on Valves and Fittings