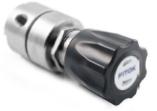

#### $\odot\,\mbox{TFO}$ Series L-ring Face Seal Fittings

Diaphragm Valves

 $\odot$  DQ, DP, DH, DM, DS, DR, DV and DF Series

**Cylinder Pressure Regulators** © FCR-1, FCR-1S, FCR-2 and FCR-1D Series

**Line Pressure Regulators** © FLR-1, FLR-2 and FLR-3 Series