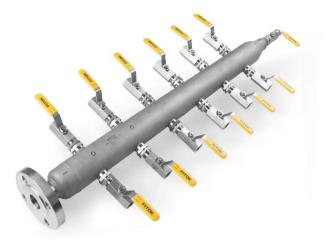

### Air Headers and Distribution Manifolds

 $\odot \text{AP}$ , MN, MP and CM Series

**Filters** 

**©FT** Series

**○FI Series** 

**©FB** Series

**Condensate Pots and Vessels** 

**○CP** Series