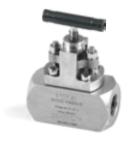

## **Block and Bleed Valves**

**BB, DB, SB and DBB Series** 

Two-piece Forged Metal-seated Ball Valves © BM Series

Two-piece Fire Safe Ball Valves © Bl Series

### Air Headers and Distribution Manifolds

 $\odot \text{AP}$ , MN, MP and CM Series

**Filters** 

**©FT** Series

**○FI Series** 

**©FB** Series

**Condensate Pots and Vessels** 

**○CP** Series