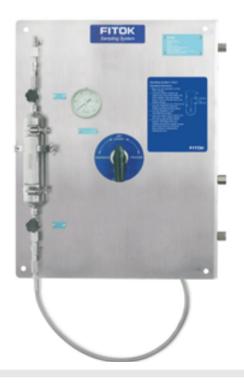

### **Bottle Configuration Sampling Systems**

 $\odot$  BLA2 - System Purge Type

◎ BLD2 - Continuous Needle Purge Type

◎ BLE3 - Back Purge Type with Venturi Unit

### **Cylinder Configuration Sampling Systems**

◎ CSF4 - Outlet to Flare Type with Expansion Chamber

**○CGG1** - System Purge Type