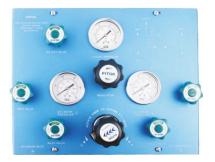

#### **Back Pressure Regulators**

◎ BPR-1 and BPR-2 Series

Pressure Control Panels © FSR-1 and FSR-2 Series

Point-of-use Panels © FPR-1 and FPR-1S Series

Changeover Systems © FDR-1, FDR-2, FDR-1L and FDR-1T Series