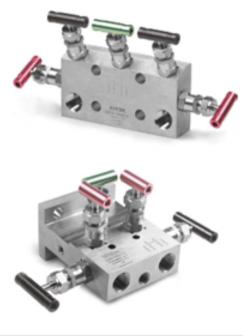

#### **Gauge Valves and Instrumentation Manifolds**

**Gauge Valves OGV, GVH and GR Series**  2-valve Manifolds **O2D, 2R,2DH and 2RH Series** 

**3-valve Manifolds O3D**, 3R, 3DH and 3RH Series

5-valve Manifolds **◎5D, 5R, 5DH and 5RH Series** 