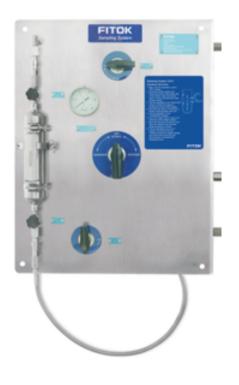

### **Bottle Configuration Sampling Systems**

 $\odot$  BLA2 - System Purge Type

◎ BLD2 - Continuous Needle Purge Type

◎ BLE3 - Back Purge Type with Venturi Unit

### **Cylinder Configuration Sampling Systems**

◎ CSF4 - Outlet to Flare Type with Expansion Chamber

**○CGG1** - System Purge Type