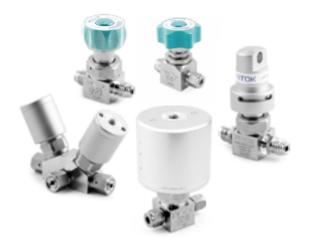

#### **Needle Valves**

**ONB** and NBH Series

**ONF and NFH Series** 

**NT** Series

**ONY and NYH Series** 

#### **OND and NDH Series**

**ONG and NGH Series** 

**ONR and NRG Series** 

**ONU and NUH Series** 

07/**08** Expert on Valves and Fittings

## **Check Valves**

**CV** Series

©COA Series

**CH** Series

**Bellows-sealed Valves** 

**○SW** and SU Series

#### **Plug Valves**

**OPV** Series

**○CO** Series

**©CA Series** 

**OCL** Series

Metering Valves © MS, MV, ML and MH Series

Proportional Relief Valves © RV, RL and RM Series

## **Purge Valves**

**ORP** Series

**ORB** Series

**Excess Flow Valves** 

**©EV** Series

#### **Gauge Valves and Instrumentation Manifolds**

**Gauge Valves OGV, GVH and GR Series**  2-valve Manifolds **O2D, 2R,2DH and 2RH Series** 

**3-valve Manifolds O3D**, 3R, 3DH and 3RH Series

5-valve Manifolds **◎5D, 5R, 5DH and 5RH Series** 