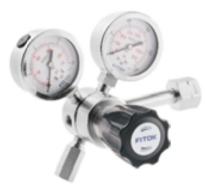

#### $\odot\,\mbox{TFO}$ Series L-ring Face Seal Fittings

Diaphragm Valves

 $\odot$  DQ, DP, DH, DM, DS, DR, DV and DF Series

**Cylinder Pressure Regulators** © FCR-1, FCR-1S, FCR-2 and FCR-1D Series

**Line Pressure Regulators** © FLR-1, FLR-2 and FLR-3 Series

#### **Back Pressure Regulators**

◎ BPR-1 and BPR-2 Series

Pressure Control Panels © FSR-1 and FSR-2 Series

Point-of-use Panels © FPR-1 and FPR-1S Series

Changeover Systems © FDR-1, FDR-2, FDR-1L and FDR-1T Series