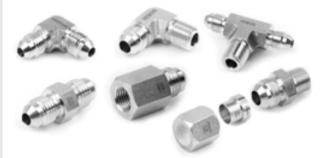

## Weld Fittings

**OM Series Micro Weld Fittings** 

**○L Series Tube Butt Weld Fittings** 

◎ A Series Automatic Tube Butt Weld Fittings

**Cylinder Connections** © CGA DISS, CGA and DIN Series

**Face Seal Fittings** 

◎ FR Series Metal Gasket Face Seal Fittings

**○ FO Series O-ring Face Seal Fittings** 