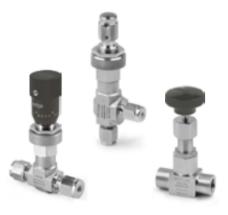

#### **Needle Valves**

**ONB** and NBH Series

**ONF and NFH Series** 

**NT** Series

**ONY and NYH Series** 

#### **OND and NDH Series**

**ONG and NGH Series** 

**ONR and NRG Series** 

**ONU and NUH Series** 

07/**08** Expert on Valves and Fittings