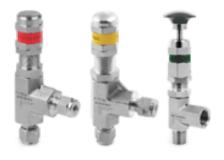

#### **Gauge Valves and Instrumentation Manifolds**

**Gauge Valves OGV, GVH and GR Series**  2-valve Manifolds **O2D, 2R,2DH and 2RH Series** 

**3-valve Manifolds O3D**, 3R, 3DH and 3RH Series

5-valve Manifolds **◎5D, 5R, 5DH and 5RH Series** 