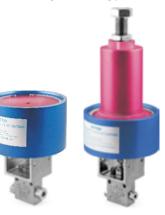

#### $\odot\,\mbox{TFO}$ Series L-ring Face Seal Fittings

Diaphragm Valves

 $\odot$  DQ, DP, DH, DM, DS, DR, DV and DF Series

**Cylinder Pressure Regulators** © FCR-1, FCR-1S, FCR-2 and FCR-1D Series

**Line Pressure Regulators** © FLR-1, FLR-2 and FLR-3 Series

#### **Back Pressure Regulators**

◎ BPR-1 and BPR-2 Series

Pressure Control Panels © FSR-1 and FSR-2 Series

Point-of-use Panels © FPR-1 and FPR-1S Series

Changeover Systems © FDR-1, FDR-2, FDR-1L and FDR-1T Series