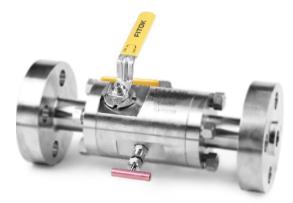

## **Block and Bleed Valves**

**BB, DB, SB and DBB Series** 

Two-piece Forged Metal-seated Ball Valves © BM Series

Two-piece Fire Safe Ball Valves © Bl Series