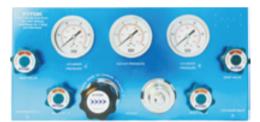

#### **Back Pressure Regulators**

◎ BPR-1 and BPR-2 Series

Pressure Control Panels © FSR-1 and FSR-2 Series

Point-of-use Panels © FPR-1 and FPR-1S Series

Changeover Systems © FDR-1, FDR-2, FDR-1L and FDR-1T Series