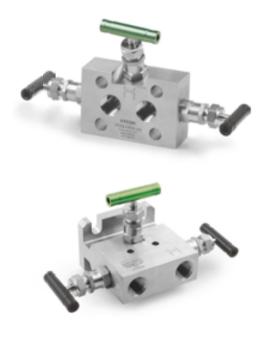

#### **Gauge Valves and Instrumentation Manifolds**

**Gauge Valves OGV, GVH and GR Series**  2-valve Manifolds **O2D, 2R,2DH and 2RH Series** 

**3-valve Manifolds O3D**, 3R, 3DH and 3RH Series

5-valve Manifolds **◎5D, 5R, 5DH and 5RH Series** 