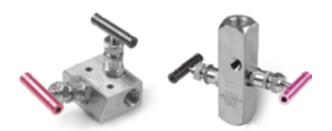

#### **Gauge Valves and Instrumentation Manifolds**

**Gauge Valves OGV, GVH and GR Series**  2-valve Manifolds **O2D, 2R,2DH and 2RH Series** 

**3-valve Manifolds O3D**, 3R, 3DH and 3RH Series

5-valve Manifolds **◎5D, 5R, 5DH and 5RH Series** 