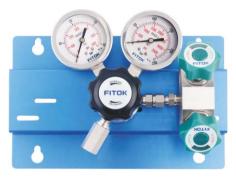

#### **Back Pressure Regulators**

◎ BPR-1 and BPR-2 Series

Pressure Control Panels © FSR-1 and FSR-2 Series

Point-of-use Panels © FPR-1 and FPR-1S Series

Changeover Systems © FDR-1, FDR-2, FDR-1L and FDR-1T Series