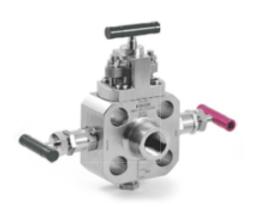

## **Block and Bleed Valves**

**BB, DB, SB and DBB Series** 

Two-piece Forged Metal-seated Ball Valves © BM Series

Two-piece Fire Safe Ball Valves © Bl Series