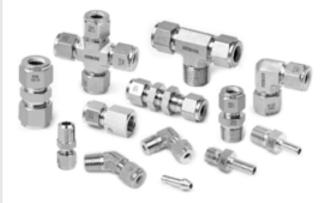

## 6 Series Tube Fittings

6 Series Weld Fittings

**VL Series Vacuum Tube Fittings** 

## 37° Flared Tube Fittings

6 Series Pipe Fittings