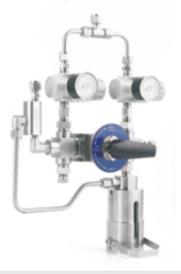

### **Bottle Configuration Sampling Systems**

 $\odot$  BLA2 - System Purge Type

◎ BLD2 - Continuous Needle Purge Type

◎ BLE3 - Back Purge Type with Venturi Unit

### **Cylinder Configuration Sampling Systems**

◎ CSF4 - Outlet to Flare Type with Expansion Chamber

**○CGG1** - System Purge Type