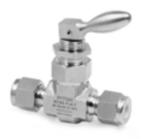

## **Purge Valves**

**ORP** Series

**ORB** Series

**Excess Flow Valves** 

**©EV** Series

#### **Gauge Valves and Instrumentation Manifolds**

**Gauge Valves OGV, GVH and GR Series**  2-valve Manifolds **O2D, 2R,2DH and 2RH Series** 

**3-valve Manifolds O3D**, 3R, 3DH and 3RH Series

5-valve Manifolds **◎5D, 5R, 5DH and 5RH Series** 