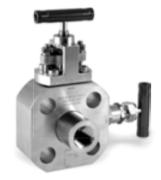

#### **Gauge Valves and Instrumentation Manifolds**

**Gauge Valves OGV, GVH and GR Series**  2-valve Manifolds **O2D, 2R,2DH and 2RH Series** 

**3-valve Manifolds O3D**, 3R, 3DH and 3RH Series

5-valve Manifolds **◎5D, 5R, 5DH and 5RH Series** 