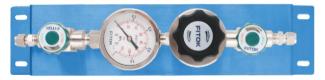

#### **Back Pressure Regulators**

◎ BPR-1 and BPR-2 Series

Pressure Control Panels © FSR-1 and FSR-2 Series

Point-of-use Panels © FPR-1 and FPR-1S Series

Changeover Systems © FDR-1, FDR-2, FDR-1L and FDR-1T Series