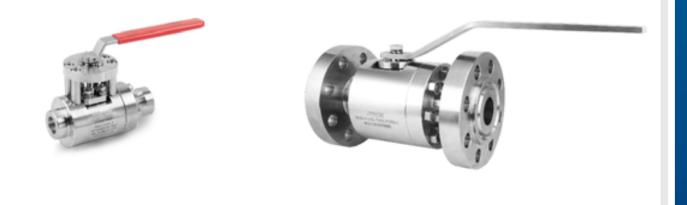

## **Block and Bleed Valves**

**BB, DB, SB and DBB Series** 

Two-piece Forged Metal-seated Ball Valves © BM Series

Two-piece Fire Safe Ball Valves © Bl Series