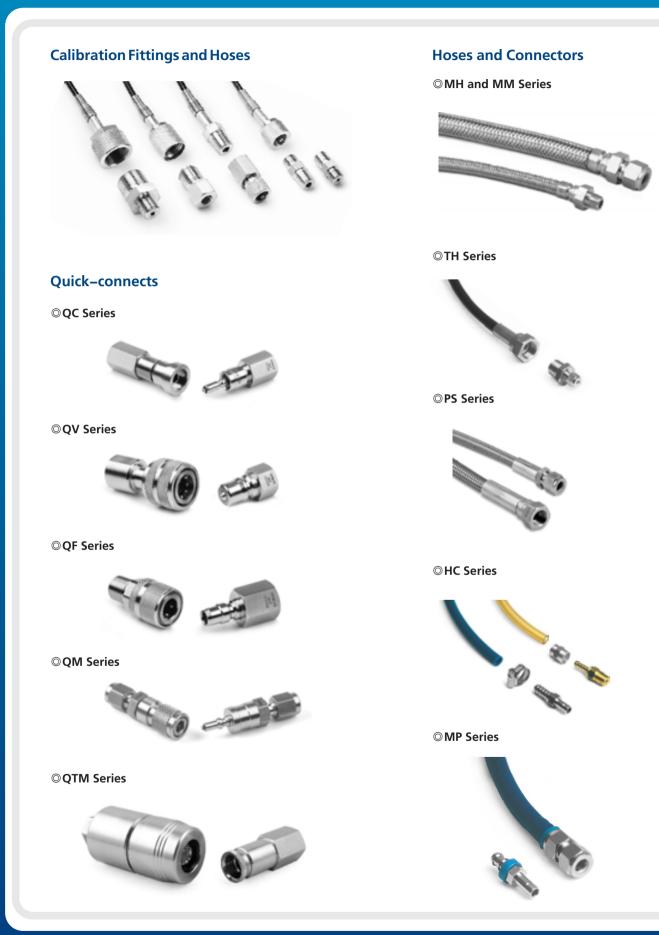

### **Stainless Steel Seamless Tubing**

Tools

Hand Tube Benders

Tube Cutters © FTC Series

2

Other Accessories

Manual Presetting Tools © MPT Series Hydraulic Presetting Tools © HPT Series

**○** Syphons

**©** Flush Rings

**○Gaskets and O**-rings

Tube Deburring Tools © TDT Series

Gap Inspection Gauges ©GIG Series

**Individual Sizes** 

**Multiple Sizes** 