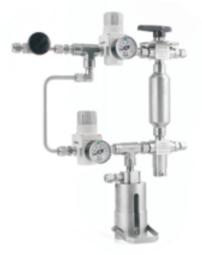

### **Bottle Configuration Sampling Systems**

 $\odot$  BLA2 - System Purge Type

◎ BLD2 - Continuous Needle Purge Type

◎ BLE3 - Back Purge Type with Venturi Unit

### **Cylinder Configuration Sampling Systems**

◎ CSF4 - Outlet to Flare Type with Expansion Chamber

**○CGG1** - System Purge Type