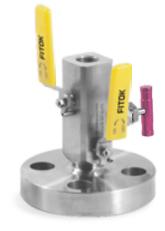

#### **Gauge Valves and Instrumentation Manifolds**

**Gauge Valves OGV, GVH and GR Series**  2-valve Manifolds **O2D, 2R,2DH and 2RH Series** 

**3-valve Manifolds O3D**, 3R, 3DH and 3RH Series

5-valve Manifolds **◎5D, 5R, 5DH and 5RH Series** 